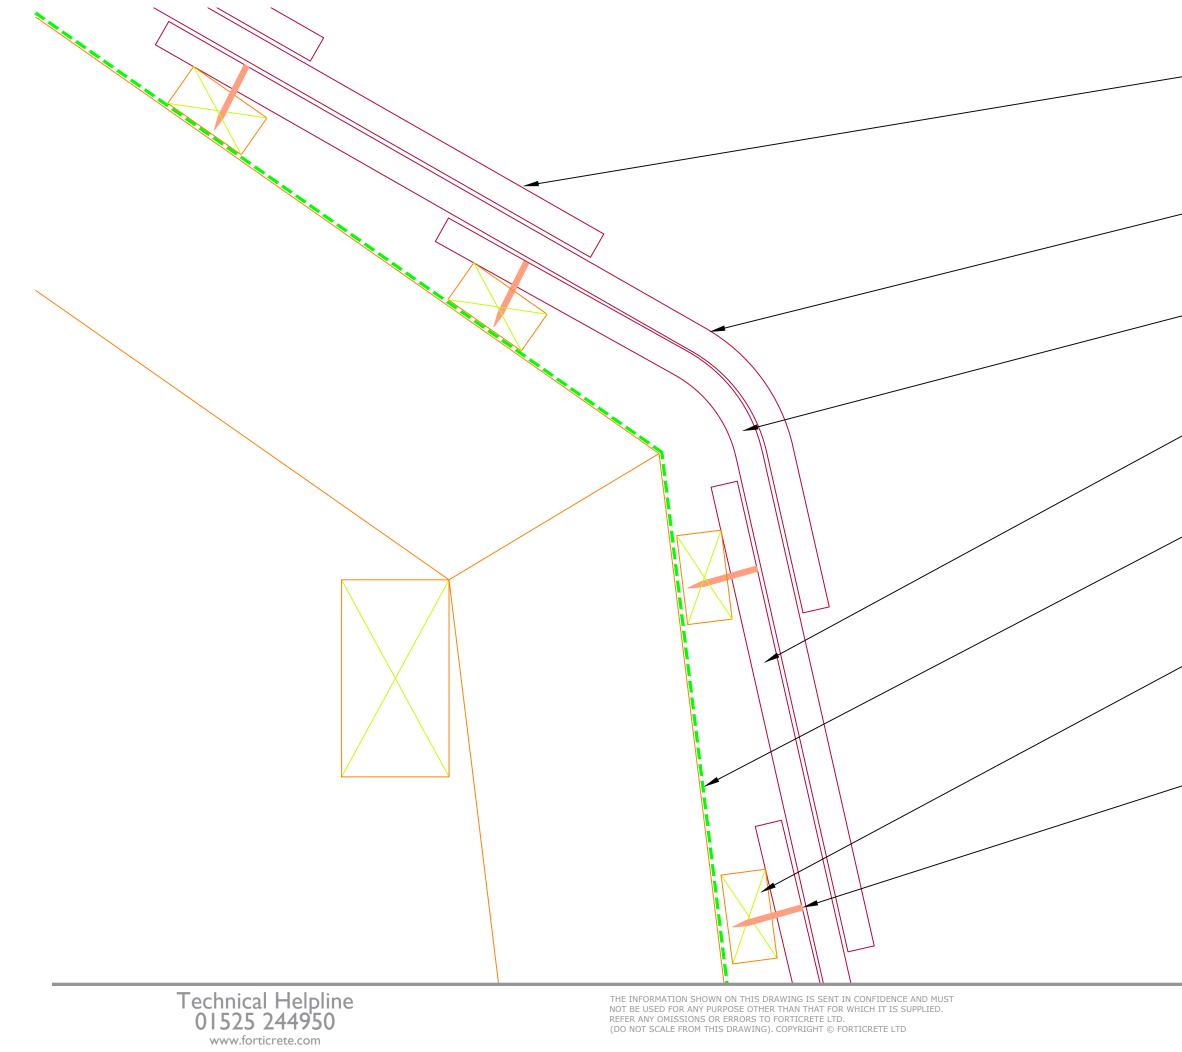

| <br>Tiles laid and fixed in accordance with manufactures instructions |  |  |
|-----------------------------------------------------------------------|--|--|
| Purpose made mansard upper slate                                      |  |  |
| <br>Purpose made mansard lower slate                                  |  |  |
| <br>Main slate                                                        |  |  |
| <br>Underlay to BS 5534                                               |  |  |
| 50 x 25 tiling battens or to BS 5534                                  |  |  |
| 40mm x 3.35mm Aluminium nail                                          |  |  |
| REV: DATE: 09/02/2018 BY: DA                                          |  |  |
|                                                                       |  |  |

| NOTES:                        | 07/02/2010         | Di Di     |
|-------------------------------|--------------------|-----------|
| TITLE:<br>Hardrow<br>Mansard  | Slate - 18 x 18    |           |
| SCALE:<br><b>1:2</b><br>at A3 | DWG NO:<br>FC-0164 | REV:<br>A |